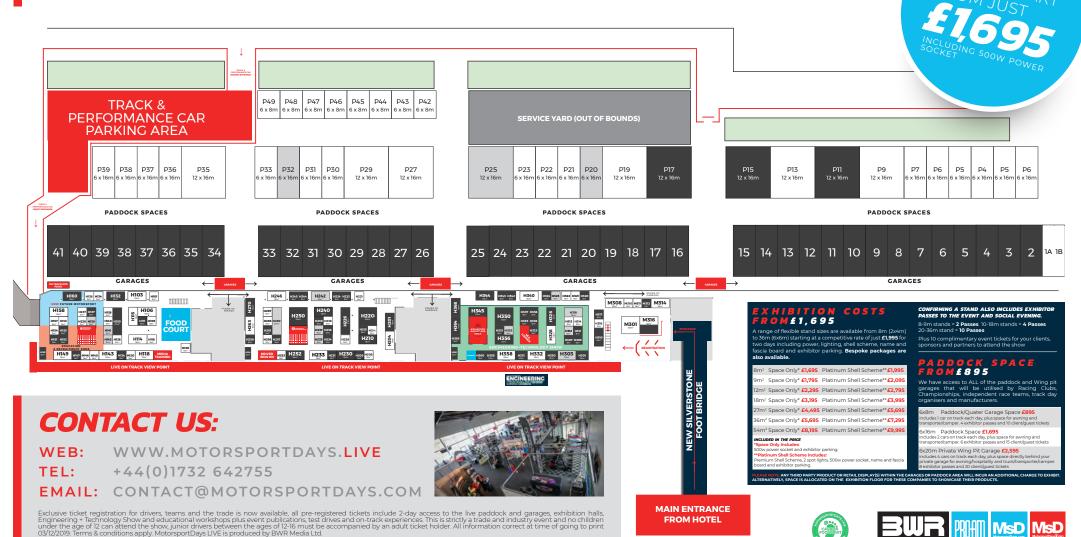

t briefed to go out and sample products on track at Silverstone



**OVER 4,000** trade visitors, including industry pros, team principles, championship co-ordinators, engine builders and race competitors



of tickets holders in 2019 were actively involved within motorsport or employed in the industry

diverse exhibitors ranging from race products and parts to championship organsisers and teams

of Motorsport UK licence holders or Motorsport OK licerice Holders
come from the track day market

£150,000 The salary 75% of our attendees earn per annum

is the average amount out visice. spend each year within motorsport



FREE ENTRY FOR DRIVERS, TEAMS & THE TRADE | WWW.MOTORSPORTDAYS.LIVI

FREE ENTRY FOR DRIVERS, TEAMS & THE TRADE | WWW.MOTORSPORTDAYS.LIV







## **2020 EVENT FLOOR PLAN**