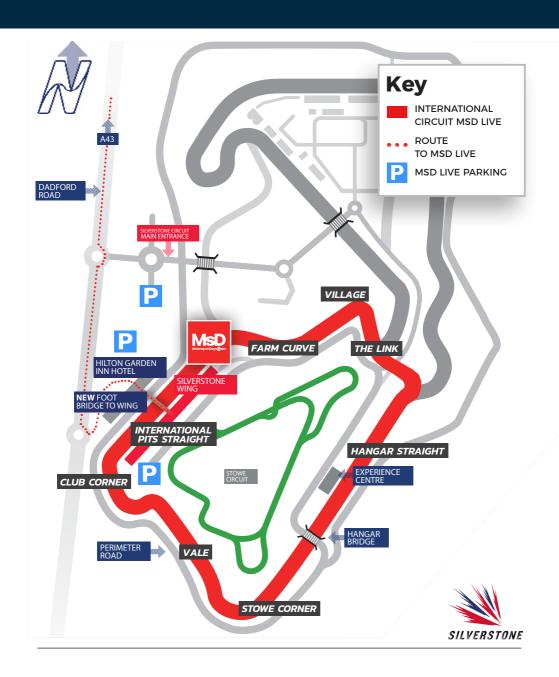

organiser or race team owner). \*Downtime will be allocated accordingly throughout the day(s) and will be used if necessary for any delays on track. Due to the nature of a LIVE track this is just a provisional schedule ahead of the event as all sessions and timings are subject to change based on the days on going activities. All sessions will be subject to light and visibility throughout both days. Both days will be run under track day conditions, overtaking will only be writh consent, racing each other is strictly forbidden, any such a citivity will see drivers and teams removed from the event without hesitation. Terms and conditions apply.

TRACK TIME ENDS

- 16:10 DRIFT EXPERIENCE



16:05 - 16:10 DRIFT EXPERIENCE



TRACK TIME ENDS

All on track activity



# **SILVERSTONE SITE MAP**